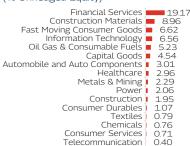

## Portfolio Information

| Annualised Portfolio YTM*2^                        | 7.32%³                 |
|----------------------------------------------------|------------------------|
| Macaulay Duration <sup>^</sup>                     | 1.26 Year <sup>3</sup> |
| Modified Duration <sup>^</sup>                     | 1.22 <sup>3</sup>      |
| Residual Maturity <sup>^</sup>                     | 1.47 Years³            |
| Portfolio Turnover Ratio (Last 1 year)             | 3.86                   |
| As on (Date)                                       | Jan 31, 2024           |
| Standard Deviation                                 | 6.20%                  |
| Beta                                               | 1.17                   |
| Sharpe Ratio#                                      | 0.69                   |
| Jenson's Alpha                                     | 0.0693                 |
| *In case of semi annual YTM, it will be annualised |                        |