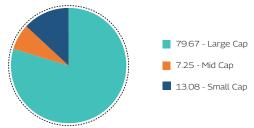

## Portfolio Information

| Annualised Portfolio YTM*2^                        | 7.32%³                 |
|----------------------------------------------------|------------------------|
| Macaulay Duration <sup>^</sup>                     | 1.26 Year <sup>3</sup> |
| Modified Duration <sup>^</sup>                     | 1.22 <sup>3</sup>      |
| Residual Maturity <sup>^</sup>                     | 1.47 Years³            |
| Portfolio Turnover Ratio (Last 1 year)             | 3.86                   |
| As on (Date)                                       | Jan 31, 2024           |
| Standard Deviation                                 | 6.20%                  |
| Beta                                               | 1.17                   |
| Sharpe Ratio#                                      | 0.69                   |
| Jenson's Alpha                                     | 0.0693                 |
| *In case of semi annual YTM, it will be annualised |                        |